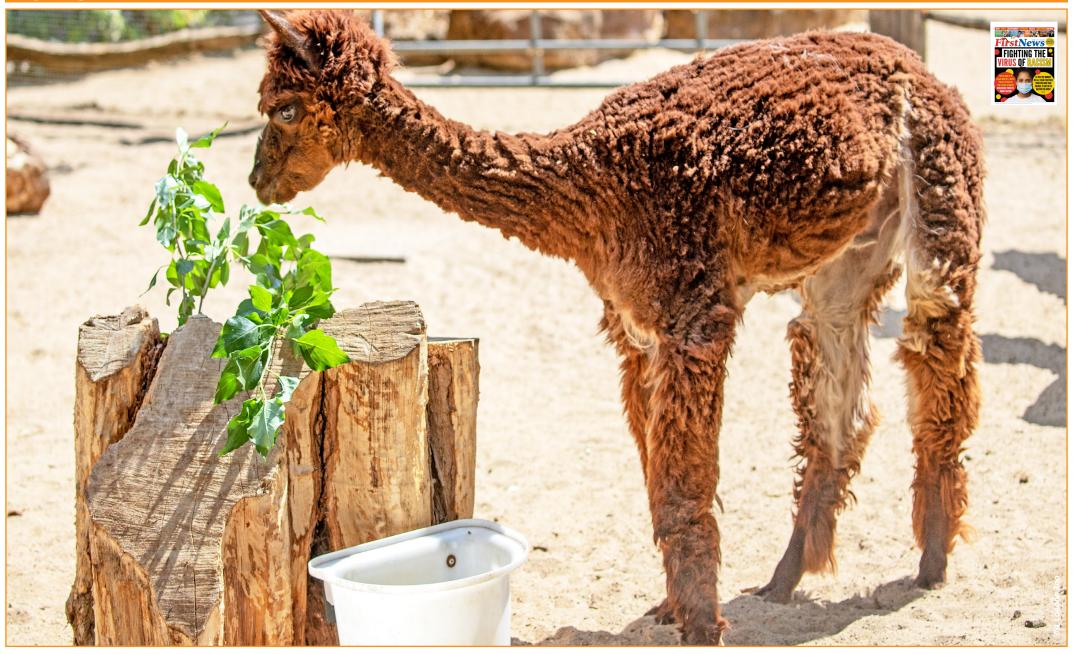

### *FirstNews* • Issue 730 • 12th – 18th June 2020

• What is this? • What clues can you get from the picture? • Why is it in the news?

• What is this animal? • What do you think has just happened to it? • Why is it in the news?

### Mystery News ②

- What is this?
- What clues can you get from the picture?
- Why is it in the news?

- What is this animal?
- What do you think has just happened to it?
- Why is it in the news?

- Who are these people?
- What clues can you get from the picture?
- Why are they in the news?