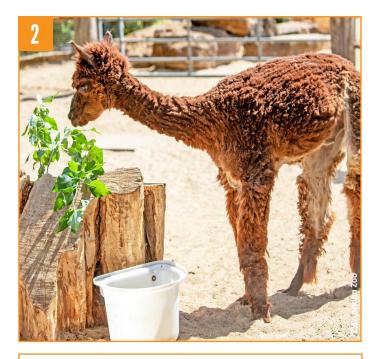

### *FirstNews* • Issue 730 • 12th – 18th June 2020

• What is this? • What clues can you get from the picture? • Why is it in the news?

• What is this animal? • What do you think has just happened to it? • Why is it in the news?

### Mystery News ②

- What is this?
- What clues can you get from the picture?
- Why is it in the news?

- What is this animal?
- What do you think has just happened to it?
- Why is it in the news?

- Who are these people?
- What clues can you get from the picture?
- Why are they in the news?