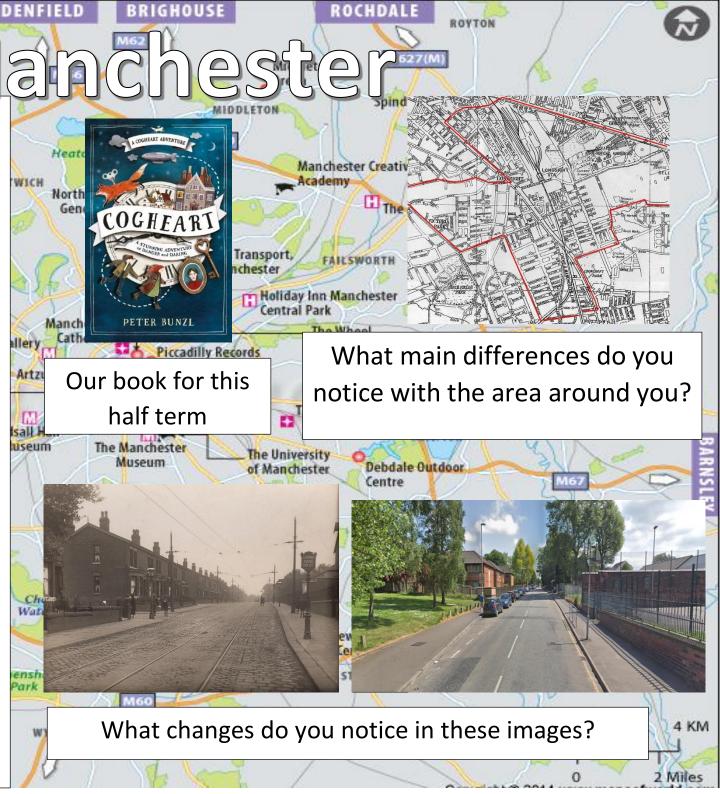

Relate - make or show a connection between.

Route - a way or course taken in getting from a starting point to a destination.

Sketch map - a roughly drawn map that shows only basic details.

Aerial photographs - is the taking of photographs from an aircraft

CIR

1 I wif

Symbols - a mark or character used as a conventional representation of an object, function, or process.

Key - a list of the signs, colours used on a map or technical drawing that explains what they mean.

Factual information - is true or concerned with actual details or information rather than ideas or feelings about it.

Location - a particular place or position.

Feature - a distinctive attribute or aspect of something.

Diversity - a range of different things.