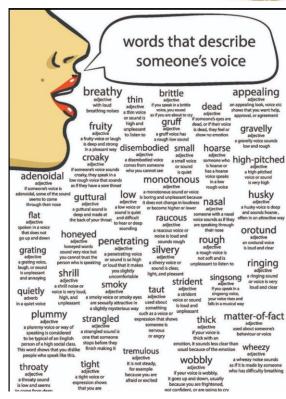

|                                                                                                                                              | dismayed<br>displeased<br>tolerant<br>uptight                                                                                                                                                |                                                                                                      | anxious<br>concerned<br>doubtful<br>impatient<br>nervous<br>perplexed<br>reluctant<br>shy<br>timid<br>unsure                                                                         | bothered<br>distracted<br>surprised<br>uncertain<br>uncomfortable<br>undecided<br>unsettled<br>unsure                            |





### lay eye's on

curl your lip nowards at one

Feast one's eyes

### pout

to push out your lips in order to look more sexually attractive

if you furrow it, deep nes appear on your

### scowl

side in a way that to twist your face annoyed bared into an expression or do not respect

### bug out

if someone's eyes bug out, they open very wide, for example because the person is shocked by something

## suck your teeth doubt about it

quickly close and agen one eye as a sign to someone, for ample a sign that what you have just said is a jake or a

wink

### screw up

If you screw up your face, you push your mouth and nose up, usually to show that you dislike something

# INSTEAD OF 'LOOK' USE

| Stare         | Attention    | Eye          | Glance        | Glimpse       | Peek